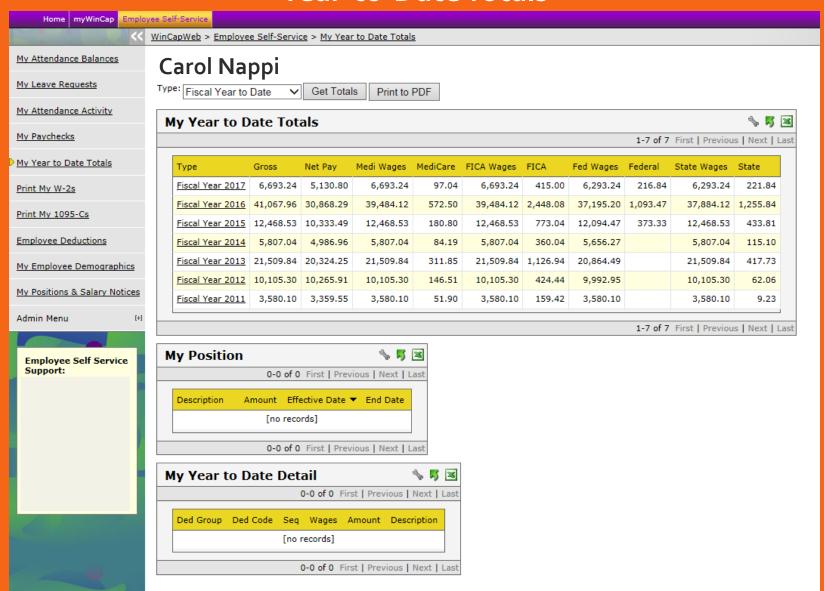

View your year to date payroll totals

Print My W-2s

View and Print your W-2s

Employee Deductions

View the deduction information that your organization has on file

My Employee Demographics

View the demographic information that your organization has on file

#### Year-to-Date Totals