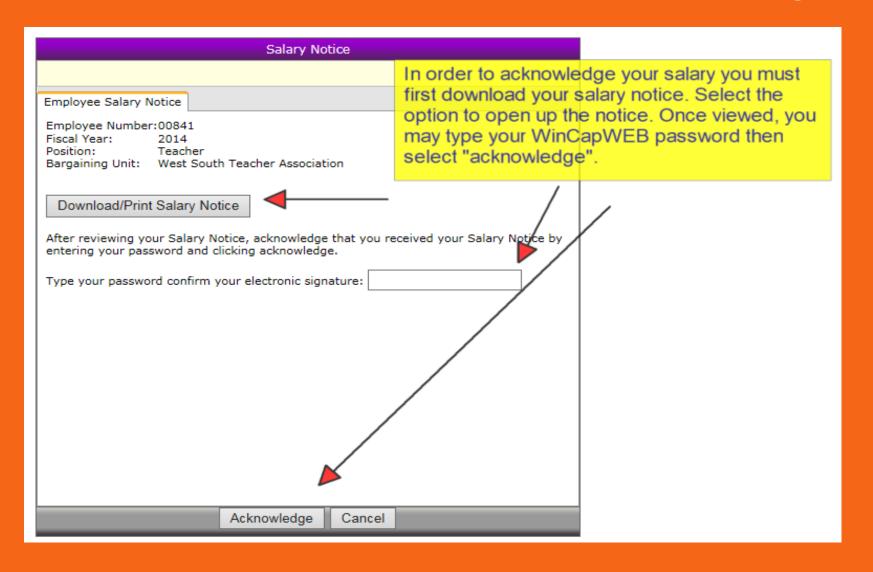

My Positions & Salary Notices

View your Positions & Salary Notices.

#### My Positions and Salary Notices - Mandatory Acknowledgement

Name Street Address City, State Zip Code

| Sami | ole Sal | arv | Votice |
|------|---------|-----|--------|
|      |         |     |        |

|                         |                             |                      | Unit: Civil Service Employ        | -                |
|-------------------------|-----------------------------|----------------------|-----------------------------------|------------------|
| Position:               |                             |                      |                                   | FTE: 1.000       |
| Effective Dates:        | 07/01/2016 - 06/30/2017     | 7                    |                                   |                  |
| Appointment:            |                             |                      |                                   |                  |
| Appt. Effective:        |                             |                      |                                   |                  |
| Longevity Date:         | Seniority Date:             | Probation E          | ind Date:                         |                  |
|                         |                             |                      | ı                                 | Full Time Salary |
| Base Salary             |                             |                      |                                   |                  |
| Location HR:            |                             |                      |                                   |                  |
| Hrly Ra                 | te x Hrs/Day                | x Days Pd.           |                                   |                  |
| Total Contract          |                             |                      |                                   |                  |
| Employee Attendance     |                             |                      |                                   |                  |
| Non-teach 12-Month/Sic  | :k                          |                      |                                   |                  |
| Carryov                 | er Earned                   | Avail Bal.           | Amt. Taken                        |                  |
|                         |                             |                      | 0.00                              |                  |
| Non-teach 12-Month/Pe   | rsonal                      |                      |                                   |                  |
| Carryov                 | er Earned                   | Avail Bal.           | Amt. Taken                        |                  |
|                         |                             |                      | 0.00                              |                  |
| Non-teach 12-Month/√a   | cation                      |                      |                                   |                  |
| Carryov                 | er Earned                   | Avail Bal.           | Amt. Taken                        |                  |
| I accept and agree with | the terms as stated on this | : Salary Notice This | notice will be final only after s | signature by the |
|                         | notice is proven to be inac |                      |                                   | Agricular by the |
|                         |                             |                      |                                   |                  |
| Employee's Signature    |                             |                      | Date                              |                  |
|                         |                             |                      |                                   |                  |
|                         |                             |                      |                                   |                  |