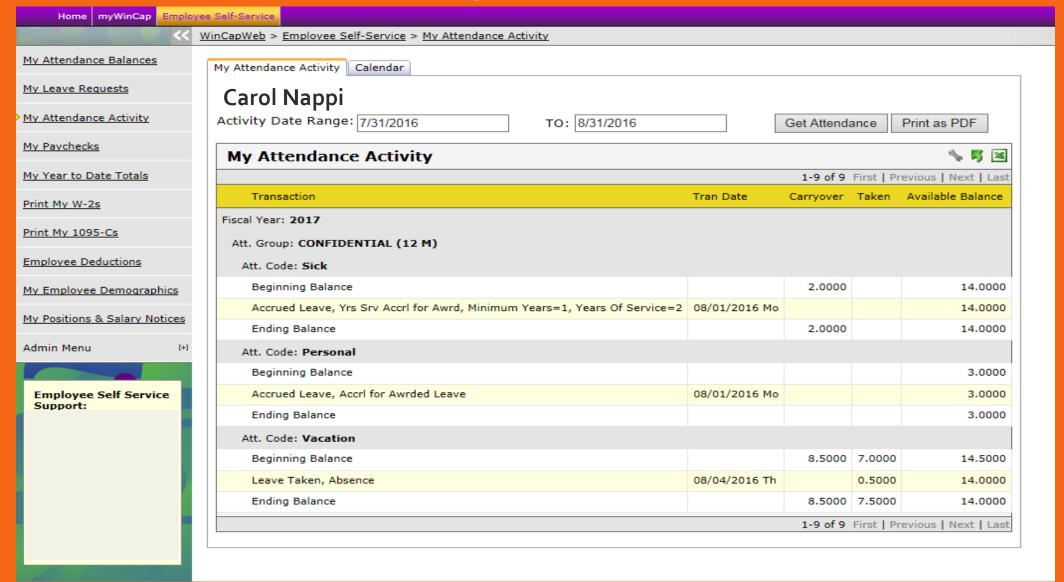

#### **Attendance Activity and Calendar View**

View and submit Leave Requests

My Attendance Activity

View your Attendance Activity Detail

My Paychecks

View a summary or a detailed view of your Paychecks; Print individual Paycheck stubs

My Year to Date Totals