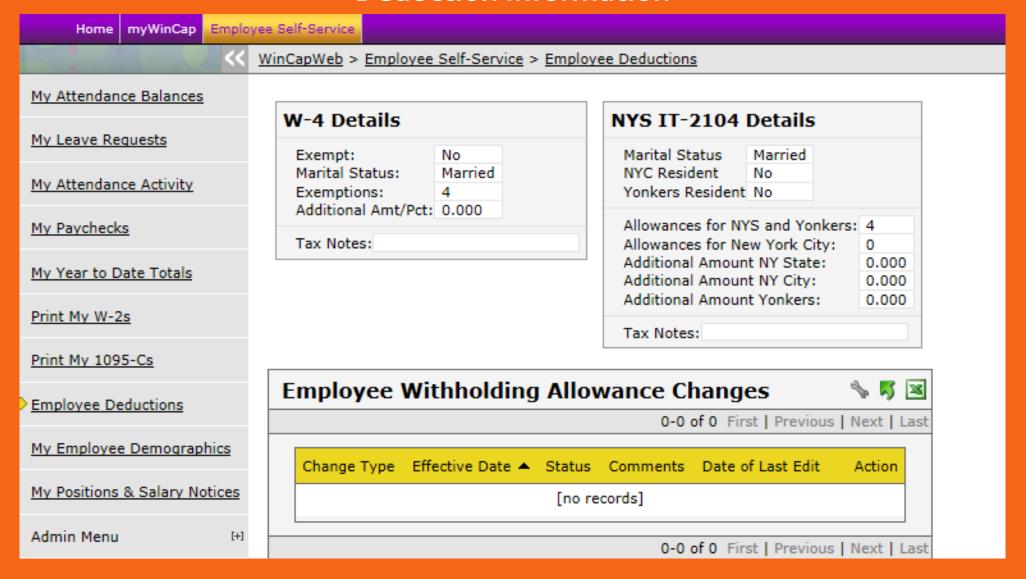

**Employee Deductions** 

My Employee Demographics

My Positions & Salary Notices

Admin Menu [+]

Employee Self Service Support:

My Attendance Balances

View a summary of your Attendance Balances

My Leave Requests

View your year to date payroll totals

Print My W-2s

View and Print your W-2s

Employee Deductions

View the deduction information that your organization has on file

My Employee Demographics

View the demographic information that your organization has on file

#### **Deduction Information**