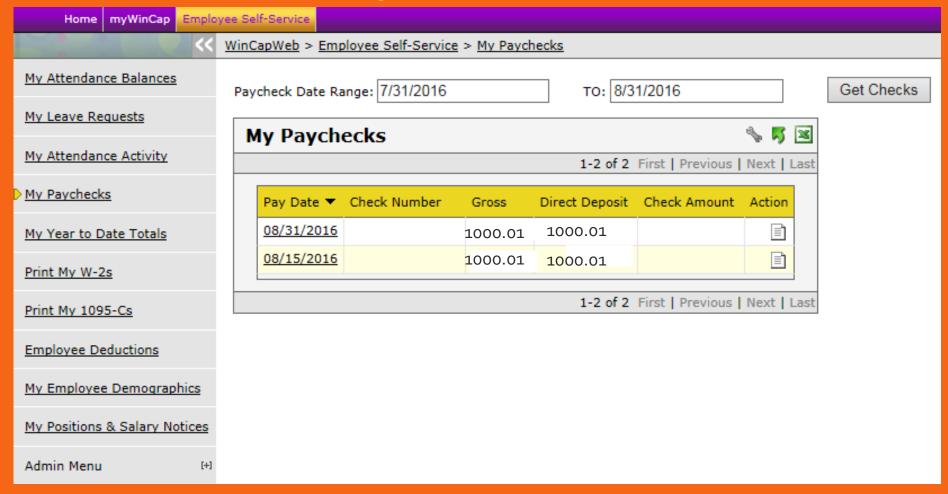

View and submit Leave Requests

My Attendance Activity

View your Attendance Activity Detail

My Paychecks

View a summary or a detailed view of your Paychecks; Print individual Paycheck stubs

My Year to Date Totals

#### **Paycheck Stubs**