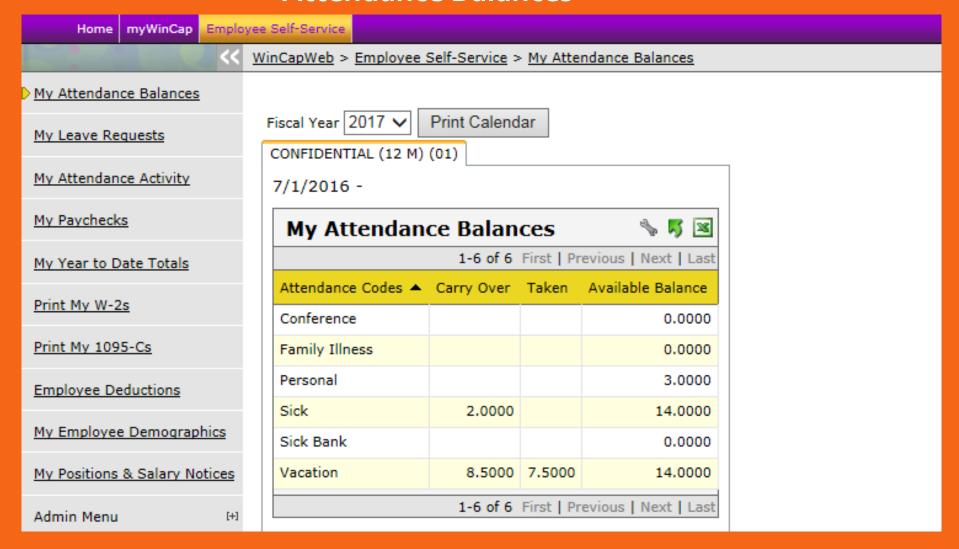

#### **Attendance Balances**

#### WinCapWeb > Employee Self-Service

My Attendance Balances

My Leave Requests

My Attendance Activity

My Paychecks

My Year to Date Totals

Print My W-2s

Print My 1095-Cs

**Employee Deductions** 

My Employee Demographics

My Positions & Salary Notices

Admin Menu [+]

Employee Self Service Support:

My Attendance Balances

View a summary of your Attendance Balances

My Leave Requests

View and submit Leave Requests

My Attendance Activity

View your Attendance Activity Detail

My Paychecks

View a summary or a detailed view of your Paychecks; Print individual Paycheck stubs

My Year to Date Totals